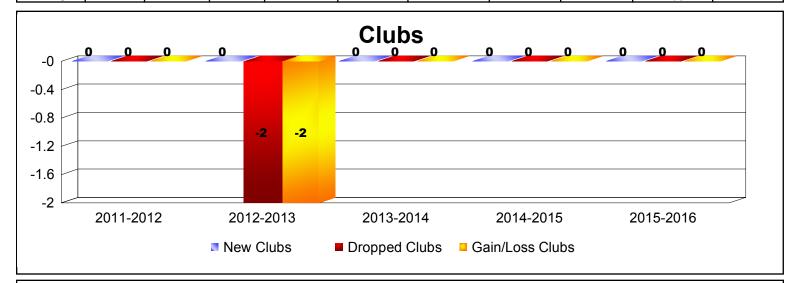

District 332 E

As of June 2016 Cumulative

| Year      | New<br>Clubs | Dropped<br>Clubs | Gain/<br>Loss<br>Clubs | New<br>Members | Charter<br>Members | Reinstate<br>Members | Transfer<br>Members | Total<br>Member<br>Added | Total<br>Members<br>Dropped | Gain/<br>Loss<br>Members |
|-----------|--------------|------------------|------------------------|----------------|--------------------|----------------------|---------------------|--------------------------|-----------------------------|--------------------------|
| 2011-2012 | 0            | 0                | 0                      | 124            | 0                  | 1                    | 0                   | 125                      | -131                        | -6                       |
| 2012-2013 | 0            | -2               | -2                     | 98             | 0                  | 2                    | 0                   | 100                      | -138                        | -38                      |
| 2013-2014 | 0            | 0                | 0                      | 179            | 0                  | 3                    | 1                   | 183                      | -129                        | 54                       |
| 2014-2015 | 0            | 0                | 0                      | 327            | 0                  | 3                    | 0                   | 330                      | -133                        | 197                      |
| 2015-2016 | 0            | 0                | 0                      | 166            | 0                  | 0                    | 2                   | 168                      | -157                        | 11                       |
| Average   | 0            | 0                | 0                      | 179            | 0                  | 2                    | 1                   | 181                      | -138                        | 44                       |