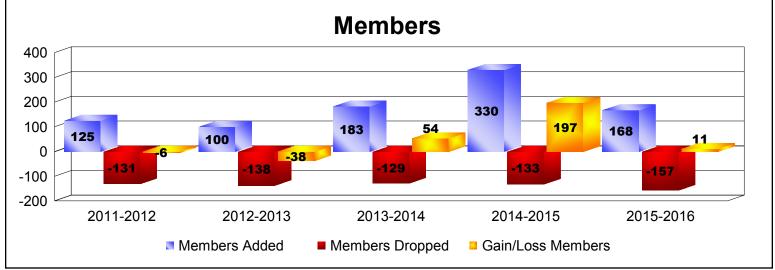

District 332 E

As of June 2016 Cumulative

| Year      | New<br>Clubs | Dropped<br>Clubs | Gain/<br>Loss<br>Clubs | New<br>Members | Charter<br>Members | Reinstate<br>Members | Transfer<br>Members | Total<br>Member<br>Added | Total<br>Members<br>Dropped | Gain/<br>Loss<br>Members |
|-----------|--------------|------------------|------------------------|----------------|--------------------|----------------------|---------------------|--------------------------|-----------------------------|--------------------------|
| 2011-2012 | 0            | 0                | 0                      | 124            | 0                  | 1                    | 0                   | 125                      | -131                        | -6                       |
| 2012-2013 | 0            | -2               | -2                     | 98             | 0                  | 2                    | 0                   | 100                      | -138                        | -38                      |
| 2013-2014 | 0            | 0                | 0                      | 179            | 0                  | 3                    | 1                   | 183                      | -129                        | 54                       |
| 2014-2015 | 0            | 0                | 0                      | 327            | 0                  | 3                    | 0                   | 330                      | -133                        | 197                      |
| 2015-2016 | 0            | 0                | 0                      | 166            | 0                  | 0                    | 2                   | 168                      | -157                        | 11                       |
| Average   | 0            | 0                | 0                      | 179            | 0                  | 2                    | 1                   | 181                      | -138                        | 44                       |